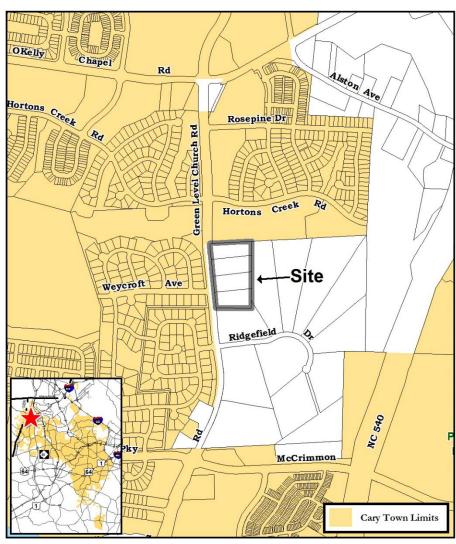

**Speaker:** Katie Drye

**Executive Summary:** The applicant has requested the Town consider an amendment to the Town of Cary Official Zoning Map by rezoning 9.0 acres (four properties) owned by S&K Partnership, LLC, located on the east side of Green Level Church Road between Ridgefield Drive and Horton's Creek Road from Residential 40 (R-40) to Residential 8 Conditional Use (R-8-CU) with zoning conditions that include limiting land use to detached dwellings with a maximum density of 2.6 dwelling units per acre and neighborhood recreation.

# **Vicinity Map**

## Morris Branch Rezoning 16-REZ-08