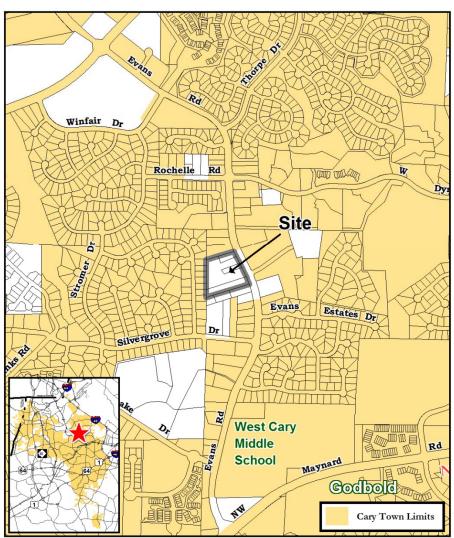

Speaker: Katie Drye

**Executive Summary:** The applicant has requested the Town consider an amendment to the Town of Cary Official Zoning Map by rezoning approximately 5.03 acres owned by Herbert Bailey and Anita Bailey, located at 1125, 1129, 1131 and unaddressed property on Evans Road, on the west side of Evans Road between West Dynasty Drive and Evans Estates Drive, from Residential 40 (R-40) and Residential 12 (R-12) to Residential 8 Conditional Use (R-8-CU) with zoning conditions that include limiting land use to: a. detached dwellings with a maximum density of 2.6 dwelling units per acre and b. neighborhood recreation.

# **Vicinity Map**

## Herbert Bailey Property Rezoning 16-REZ-07