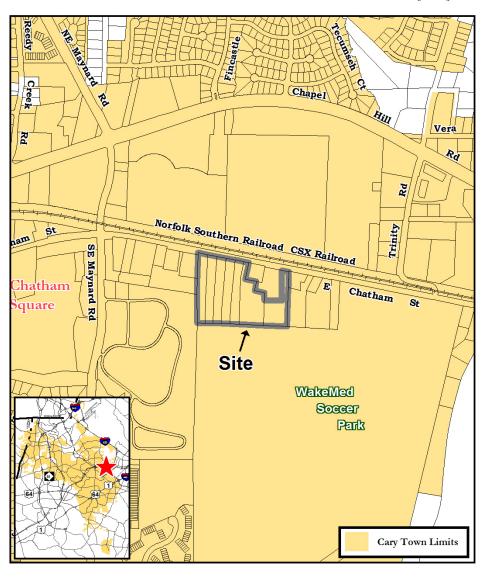

Recommendation: Staff recommends council consider action on the proposed Comprehensive Plan

Amendment.

**Executive Summary:** The owners of approximately 15.45 acres located between 844 and 900 E. Chatham Street and at 120 Nowell Creek Court, located approximately 0.20 mile east of the S.E. Maynard Road and E. Chatham Street intersection, are requesting to change the land use plan designation of the subject property from a designation of Office & Institutional (O&I), Low Density Residential (LDR), and General Commercial (GC) to a single designation of High Density Residential (HDR).

## **BACKGROUND INFORMATION**

| Applicant           | William Ratchford                                                  |                      |                   |  |  |
|---------------------|--------------------------------------------------------------------|----------------------|-------------------|--|--|
|                     | Southwood Realty                                                   |                      |                   |  |  |
|                     | 165 E. York Street                                                 |                      |                   |  |  |
|                     | Gastonia, NC 28053                                                 | 3                    |                   |  |  |
|                     | (704) 915-2650                                                     |                      |                   |  |  |
|                     | William.Ratchford@s                                                | outhwoodrealty.com   |                   |  |  |
| Applicant's contact | Peter Cnossen                                                      |                      |                   |  |  |
|                     | Jones and Cnossen                                                  |                      |                   |  |  |
|                     | Peter@jonescnosser                                                 | n.com                |                   |  |  |
| Acreage             | 15.45 acres                                                        |                      |                   |  |  |
| General Location    | 844 East Chatham Street, four unaddressed parcels located on the   |                      |                   |  |  |
|                     | south side of East Chatham Street located between 844 and 900      |                      |                   |  |  |
|                     | East Chatham Street, 120 Nowell Creek Court, and a 2.2-acre        |                      |                   |  |  |
|                     | portion of 900 East Chatham Street.                                |                      |                   |  |  |
|                     |                                                                    |                      |                   |  |  |
|                     | Note: The request does not include the property located at 880     |                      |                   |  |  |
|                     | East Chatham Street.                                               |                      |                   |  |  |
| Schedule            | Town Council                                                       | Planning & Zoning    | Town Council      |  |  |
|                     | Public Hearing                                                     | Board Public Hearing |                   |  |  |
|                     |                                                                    |                      |                   |  |  |
|                     | July 25, 2016                                                      | September 19, 2016   | November 10, 2016 |  |  |
| Current Land Use    | Office/Institutional (OFC/INS), Low Density Residential (LDR), and |                      |                   |  |  |
| Designation         | General Commercial (GC)                                            |                      |                   |  |  |
| Proposed Land Use   | High Density Residential (HDR)                                     |                      |                   |  |  |
| Designation         |                                                                    |                      |                   |  |  |