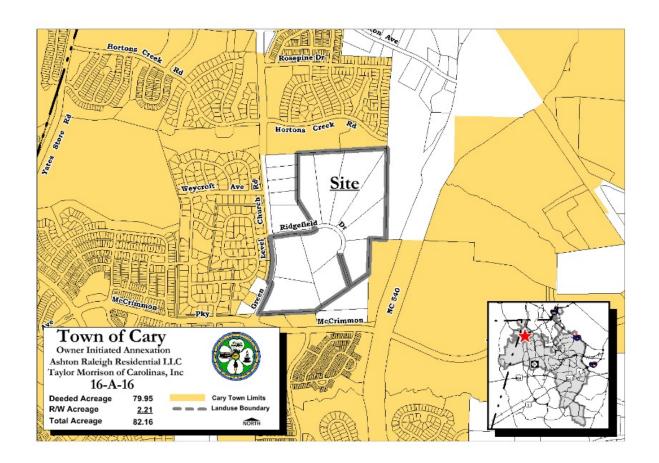

From: Jeff Ulma, Planning Director

Prepared by: Wayne Nicholas, Planning Manager Approved by: Sean Stegall, Town Manager

Approved by: Russ Overton, Assistant Town Manager

**Speaker:** Wayne Nicholas

**Executive Summary:** Consideration of adopting a certificate of sufficiency and resolution calling for a public hearing on owner-initiated annexation 16-A-16 located at 7400, 7404, 7405, 7408, 7410, 7416, 7420 Ridgefield Drive, and unaddressed property on Ridgefield Drive and Green Level Church Road (South of Green Level Church Road and Ridgefield Drive intersection). Associated Case(s): Development Plan 15-SB-010 (Ridgefield Farms Subdivision)

### OWNER(S) AND PARCEL INFORMATION

| Property Owner(s)                                                                                                                   | Property Location            | County<br>Parcel<br>Number<br>(10-digit) | Real<br>Estate ID | Deeded<br>Acreage |
|-------------------------------------------------------------------------------------------------------------------------------------|------------------------------|------------------------------------------|-------------------|-------------------|
| Ashton Raleigh Residential LLC<br>Taylor Morrison of Carolinas,<br>Inc.<br>5711 Six Forks Road, Suite 300<br>Raleigh, NC 27609-3888 | 7420 Ridgefield Drive        | 0735084854                               | 0127702           | 7.42              |
|                                                                                                                                     | 7416 Ridgefield Drive        | 0735087959                               | 0127703           | 8.19              |
|                                                                                                                                     | 7410 Ridgefield Drive        | 0735191012                               | 0127704           | 11.01             |
|                                                                                                                                     | 7408 Ridgefield Drive        | 0735184707                               | 0127705           | 8.11              |
|                                                                                                                                     | 7404 Ridgefield Drive        | 0735184325                               | 0127706           | 6.71              |
|                                                                                                                                     | 7400 Ridgefield Drive        | 0735172800                               | 0127707           | 5.97              |
|                                                                                                                                     | 7405 Ridgefield Drive        | 0735078423                               | 0127709           | 6.53              |
|                                                                                                                                     | 0 Ridgefield Drive           | 0735076945                               | 0127710           | 7.69              |
|                                                                                                                                     | 0 Ridgefield Drive           | 0735071789                               | 0127711           | 8.52              |
|                                                                                                                                     | 0 Green Level Church<br>Road | 0735072127                               | 0127712           | 9.80              |
| Total Acres                                                                                                                         |                              |                                          |                   | 79.95             |

### **ZONING & PROPOSED USE:**

**Current Zoning:** Residential 8 Conditional Use (R-8-CU)

**Acreage:** 79.95 plus 2.21 adjacent right of way = 82.16 total acres

Contiguous to Primary Corporate Limits: Yes, 39% (excluding satellite town limits)