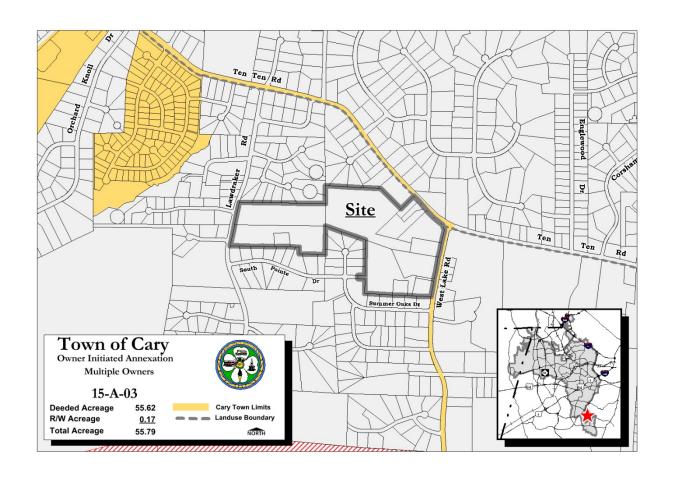

## **ZONING & PROPOSED USE:**

Current Zoning: Residential 30 (R-30) Wake County

**Acreage:** 55.62 plus 0.17 adjacent right of way = 55.79 total deeded acres

Contiguous to Primary Corporate Limits: Yes % Contiguity (excluding satellite town limits): 16%

**Existing Use:** Vacant and Residential **Proposed Use:** Residential (Subdivision)

Active Associated Case(s): 15-REZ-03 Ten Ten Rd & West Lake Subdivision

**UTILITIES**:

Water: On Site

Sewer: 1,270 feet South