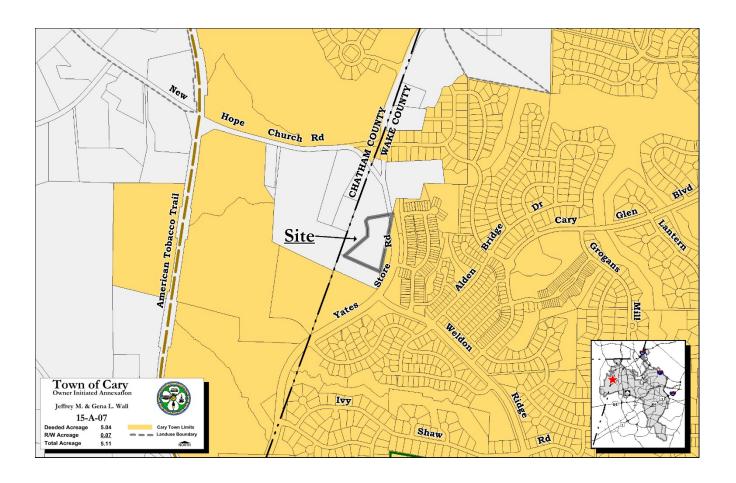

## TOWN OF CARY, NORTH CAROLINA REQUEST FOR ANNEXATION

Annexation Petition Number: 15-A-07 Property Address: 1321 Yates Store Road Wake County Parcel Number: 0725305674

**Real ID Number:** 0066304 **Petition Date:** 3/16/2015

## OWNER(S):

Jeffrey M. & Gena L. Wall 1321 Yates Store Road Cary, NC 27519-1554

**LOCATION:** 320 feet N of Yates Store Road and Weldon Ridge Boulevard intersection

## **ZONING & PROPOSED USE:**

**Current Zoning:** Residential 40 (R-40)

**Acreage:** 5.04 plus 0.07 adjacent right of way = 5.11 total deeded acres

Contiguous to Primary Corporate Limits: Yes % Contiguity (excluding satellite town limits): 34%