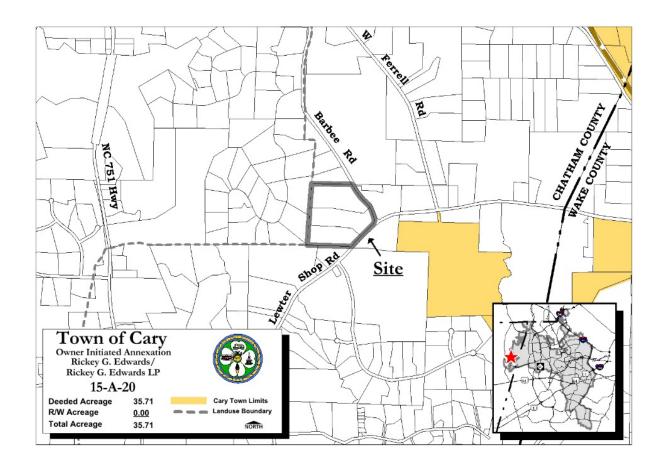

## **OWNER(S) AND PARCEL INFORMATION:**

Rickey G. Edwards/ Rickey G. Edwards LP 1236 Upchurch Meadow Dr. Cary, NC 27519

**Annexation Petition Number:** 15-A-20

**Chatham County Parcel Number:** 0714535417, 0714535858, 0714545323

**Parcel Reference Number:** 80768, 80767, 80452

**Petition Date:** 10/8/2015

### **ZONING & PROPOSED USE:**

Current Zoning: Chatham County R-1

**Acreage:** 35.71 plus 0.00 adjacent right of way = 35.71 total deeded acres

Contiguous to Primary Corporate Limits: No

**Existing Use:** Vacant