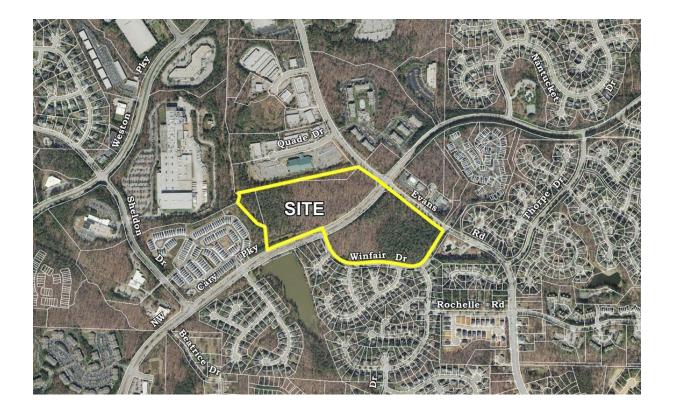

## OVERVIEW

| Acreage                     | 41.26 ±                                                                  |                                              |                     |  |
|-----------------------------|--------------------------------------------------------------------------|----------------------------------------------|---------------------|--|
| General Location            | West and south of the Evans Road and NW Cary Parkway                     |                                              |                     |  |
|                             | intersection                                                             |                                              |                     |  |
| Town Council District       | Future District B                                                        |                                              |                     |  |
| Schedule                    | Town Council<br>Public Hearing                                           | Planning & Zoning<br>Board Public<br>Hearing | Town Council        |  |
|                             | April 13, 2017                                                           | July 24, 2017                                | October 26, 2017    |  |
| Existing Zoning District(s) | Planned Development District (PDD)                                       |                                              |                     |  |
| Existing Zoning Conditions  | As shown on the Silverton PDD Master Plan                                |                                              |                     |  |
| Proposed Zoning             | Planned Development District (PDD), amended as described                 |                                              |                     |  |
| District(s)                 | below.                                                                   |                                              |                     |  |
| Proposed Zoning             | As indicated on the Silverton PDD document and associated                |                                              |                     |  |
| Conditions                  | Preliminary Development Plan (PDP)                                       |                                              |                     |  |
| Town Limits                 | mits Approximately three (3) acres within the Parcel "A" tract is locate |                                              |                     |  |
|                             | inside Cary's corporate limits. The majority of the subject              |                                              |                     |  |
|                             | property is outside the corporate limits, but inside Cary's ETJ.         |                                              |                     |  |
|                             | Annexation will be re                                                    | equired prior to develop                     | ment plan approval. |  |
| Applicant                   | RWC Properties, LLC and                                                  |                                              |                     |  |
|                             | GLJ Development, LI                                                      | LC                                           |                     |  |