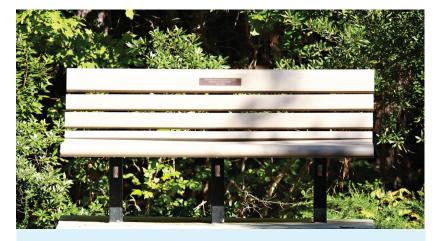

Legacy Bench

\$1600

Dedicate a park bench to honor someone special. Benches are placed in a mutually agreed upon location in a Town park or along a greenway. Benches include a personalized plaque.