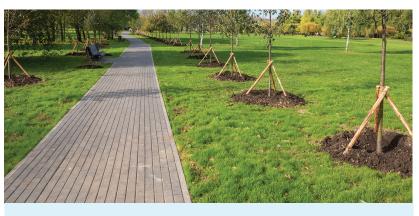

## Legacy Tree

\$300

Dedicate a young tree to honor an individual or celebrate a special occasion. Trees are planted in a Town park, greenway or open space location. A personalized plaque marks your gift.