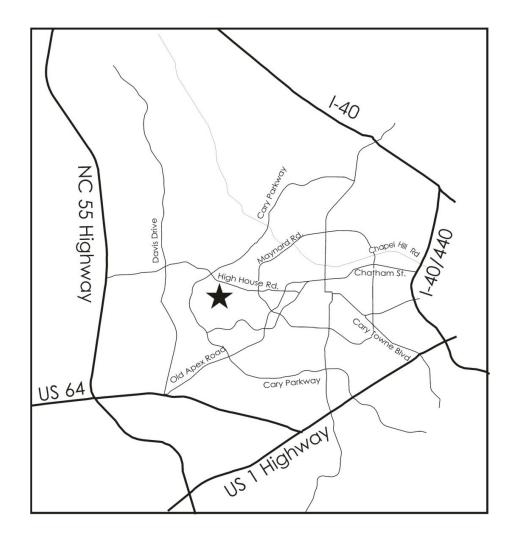

## **GETTING TO THE FESTIVAL**

Address: Fred G. Bond Metro Park, 801 High House Rd, Cary, NC 27513

From 1-40 / Exit 287-North Harrison Avenue.

Follow Harrison Avenue to Maynard Road (approximately 2 ½ miles). Turn right on Maynard Road. Cross Chapel Hill Road. After you cross Chapel Hill Road, turn right on High House Road (the 3rd stoplight). Fred G. Bond Metro Park is about ½ mile down on the left.

## From 1-40 / Exit 290-N.C. 54

Follow N.C. 54 to Maynard Road. Turn right onto Maynard Road. Cross Harrison Avenue and Chapel Hill Road. Go straight until you reach High House Road (3rd stoplight after Chapel Hill Road). Turn right on High House Road. Fred G. Bond Metro Park is about ½ mile down on the left.

From I-40 via NC Highway 55 Turn left onto High House Road. Cross Davis Drive and Cary Parkway. Fred G. Bond Metro Park is about ¼ mile past Cary Parkway on the right.

From US Highway 1 / US-64 via NC Highway 55

Turn right onto High House Road. Cross Davis Drive and Cary Parkway. Fred G. Bond Metro Park is about 1/4 mile past Cary Parkway on the right.