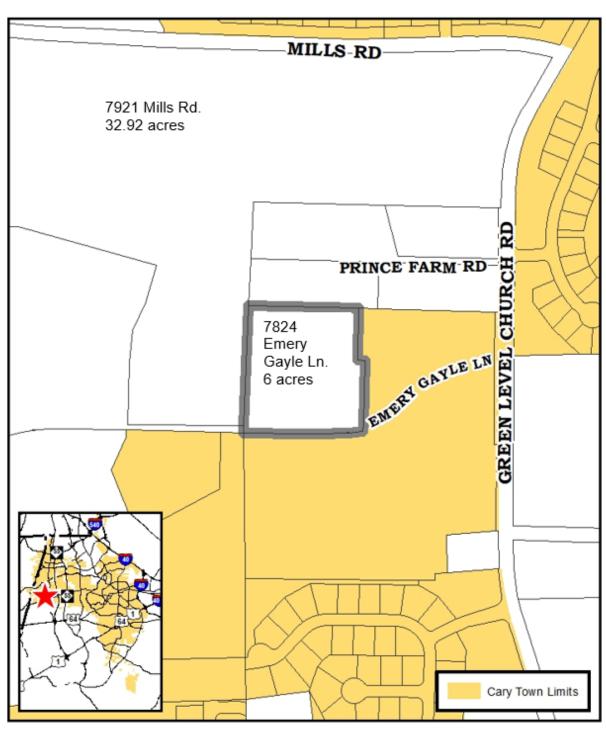

## Dear Neighbor:

Cary has received an application to rezone approximately six acres located at 7824 Emery Gayle Lane. The applicant, Y Sheem Estes, is proposing to rezone the property from Residential 40 (R-40) to Residential 12 Conditional Use (R-12-CU) with a zoning condition limiting development to a maximum of 15 single-family dwellings (minimum lot size would be 12,000 square feet). If approved, the rezoning would allow the property to be developed into a neighborhood along with the adjacent 32.92 acres located at 7921 Mills Road that was recently rezoned to R-12-CU (case # 21-REZ-07 approved on October 21, 2021).

## **Vicinity Map**

## Estes Residential Rezoning 21-REZ-19