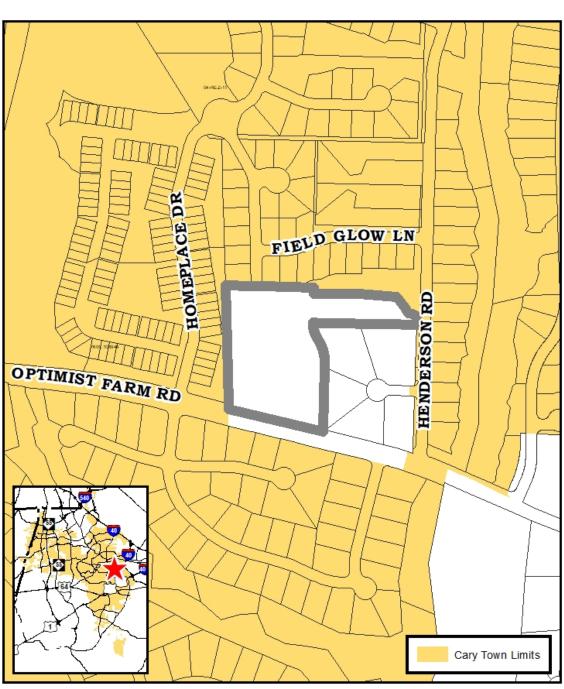

## **Vicinity Map**

3528 Optimist Farm Rd 22-REZ-09

April 19, 2022

Subject: Virtual Neighborhood Rezoning Meeting 22-REZ-09 3528 Optimist Farm Rd

Dear Neighbor:

Cary received an application to annex and rezone approximately 6.97 acres located at 3528 Optimist Farm Road. The current zoning is Residential 30 Wake County (R-30) and the applicants, Veerendar Bokka, Anchal Ahuja, and Ritu Mathur, are requesting to apply an initial Cary zoning of Residential 8 – Conditional Use (R-8-CU) with conditions limiting development on the site to a maximum of 24 detached dwellings.