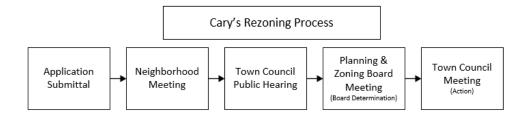

Cary staff facilitates a "neighborhood meeting" to alert property owners of the proposal and provide an opportunity to share any issues with the applicant prior to the formal public hearing. The Town Council public hearing will be held later and property owners within 800 feet of the subject property will be notified by mail prior to the hearing date.