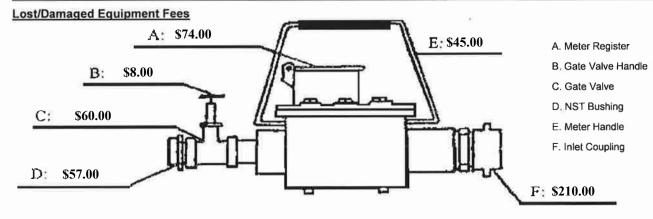

| Fire | Hydrant | Meter |
|------|---------|-------|

| Bulk Water Technician                                                       |                    |                                     | Install Date/Time |        |  |
|-----------------------------------------------------------------------------|--------------------|-------------------------------------|-------------------|--------|--|
|                                                                             |                    |                                     | Requested         | Actual |  |
| Service Address                                                             |                    |                                     |                   |        |  |
| 551115571441555                                                             |                    |                                     |                   |        |  |
| Customer Information                                                        |                    |                                     |                   |        |  |
| Company Name Billing Address                                                |                    | Billing Email Address for Invoicing |                   |        |  |
|                                                                             |                    |                                     |                   |        |  |
|                                                                             |                    |                                     |                   |        |  |
| Contact Person                                                              |                    | Contact Number                      |                   |        |  |
| Equipment                                                                   | Rate               | Total                               |                   |        |  |
| Meter/Backflow Preventer                                                    | \$20.00/day (each) | \$                                  |                   |        |  |
| 1.5" hose (50' section) \$3.00/day (each)                                   |                    | \$                                  |                   |        |  |
| 2.5" hose (50' section)                                                     | \$3.00/day (each)  | \$                                  |                   |        |  |
| 1.5" nozzle                                                                 | \$4.00/day (each)  | \$                                  |                   |        |  |
| Adapter                                                                     | \$4.00/day (each)  | \$                                  |                   |        |  |
| Wrench                                                                      | \$4.00/day (each)  | \$                                  |                   |        |  |
| Other                                                                       | \$ /day (each)     | \$                                  |                   |        |  |
| 15                                                                          |                    |                                     |                   |        |  |
| Cary Commercial Potable Irrigation Rate (per thousand gallons) current rate |                    | \$                                  |                   |        |  |
| Setup/Relocation Fee (\$55.00 per setup/relocation)                         |                    | \$                                  |                   |        |  |
| Lost/Damaged Equipment Fees                                                 |                    | \$                                  |                   |        |  |
| Total Due                                                                   |                    | \$                                  |                   |        |  |