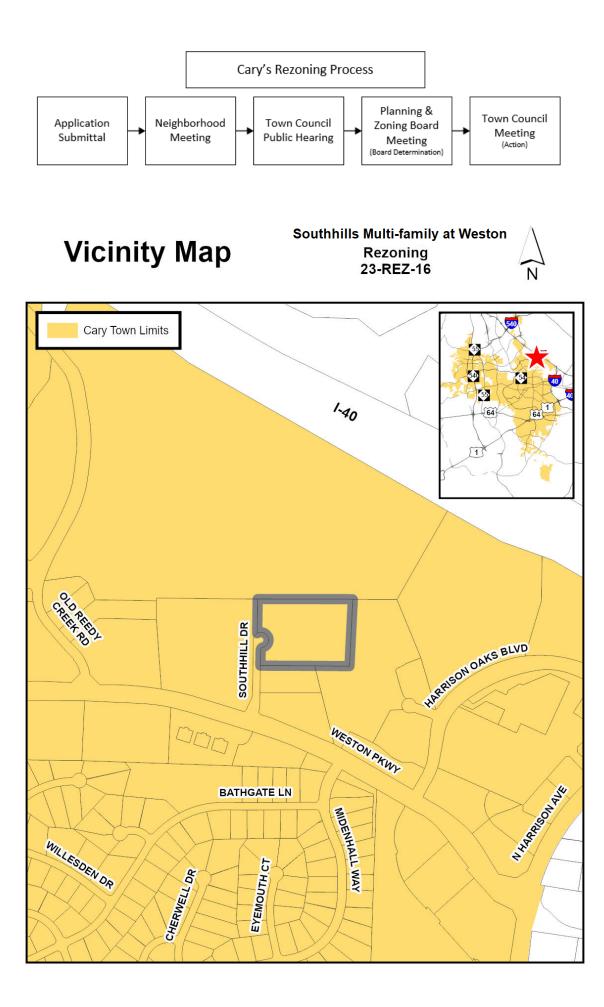

PLANNING & DEVELOPMENT SERVICES DEPARTMENT

October 18, 2023

RE: Virtual Neighborhood Rezoning Meeting 23-REZ-16 Southhill Drive Multi-family at Weston

Dear Neighbor:

Cary received an application to rezone one property located at 1110 Southhill Drive from Office/Research and Development Conditional Use (ORDCU) to Mixed Use (MXD) with a Preliminary Development Plan (PDP). The applicant, Lil' Black Creek Farm, LLC, wishes to rezone to allow for up to 100 multifamily dwelling units and a maximum building height of 65 feet. The Mixed Use Overlay District will remain.