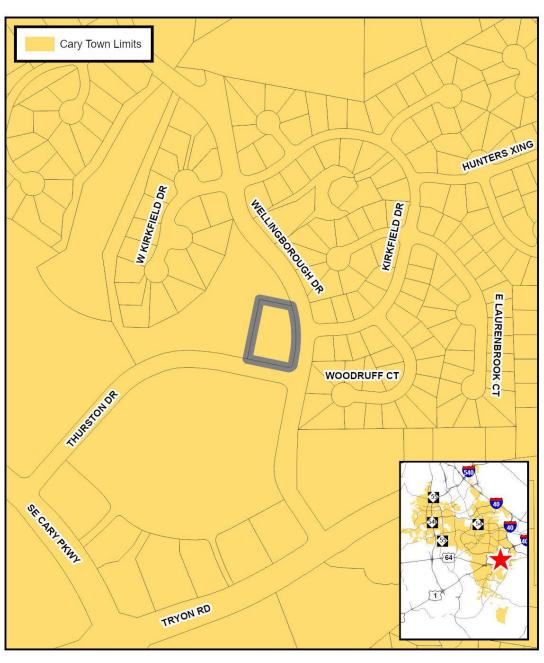

March 18, 2024

PLANNING &
DEVELOPMENT SERVICES
DEPARTMENT

24-REZ-03

RE: Virtual Neighborhood Rezoning Meeting 24-REZ-03 Wellington PDD Amendment

Dear Neighbor,

Cary received an application to rezone 1.08 acres at 301 Wellingborough Drive, currently zoned Planned Development District Major (PDD Major) to amend the conditions of the existing Wellington Park PDD to allow for the development of seven townhouse units on the subject property. The Watershed Protection Overlay District (Swift Creek Sub-district) will remain.

## **Vicinity Map**

## Wellington Park PDD Amendment Rezoning 24-REZ-03