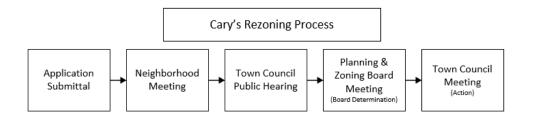

Cary staff facilitates a "neighborhood meeting" to alert property owners of the proposal and provide an opportunity to share any issues with the applicant prior to the formal public hearing. The Town Council public hearing will be held later and property owners within 800 feet of the subject property will be notified by mail prior to the hearing date.