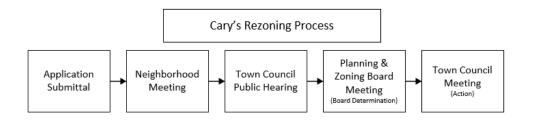

Cary staff facilitates a "neighborhood meeting" to alert property owners of the proposal and provide an opportunity to share any issues with the applicant prior to the formal public hearing. The Town Council public hearing will be held later and property owners within 800 feet of the subject property will be notified by mail prior to the hearing date.