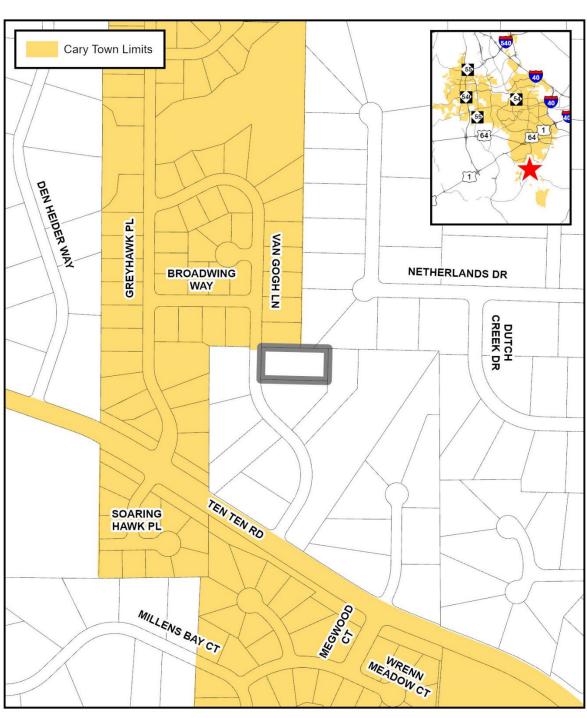

July 24, 2024

PLANNING &
DEVELOPMENT SERVICES
DEPARTMENT

24-REZ-10

RE: Virtual Neighborhood Rezoning Meeting 24-REZ-10 3001 Van Gogh Ln Rezoning

Dear Neighbor:

Cary received an application to rezone a property located at 3001 Van Gogh Lane from Residential 40 Watershed (R-40W) to Residential 40 (R-40) with the watershed protection overlay, subdistrict Swift Creek. The applicant, Brian and Erica Toothman, wish to rezone to facilitate a utility connection to the Town of Cary.

## **Vicinity Map**

3001 Van Gogh Ln Rezoning 24-REZ-10